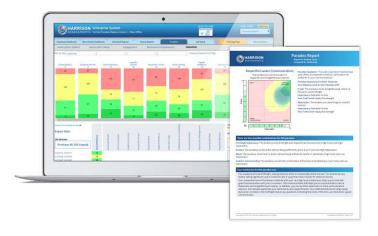

The Harrison suite of reports gives you **multiple views** of your client's behavioral data and allows you to **customize your coaching data** to your individual requirements.

Harrison Profiles International (HPI) Phone (+632) 8813 9045 Email info@harrisonprofiles.com https://harrison-profiles-international.harrisonassessments.asia