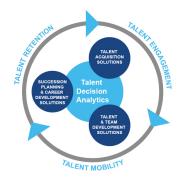

### **Harrison Talent Life Cycle Solutions**

Harrison Assessments uses predictive analytics to help organizations acquire, develop, lead and engage their talent. This comprehensive Talent Decision Analytics provides the intelligence needed throughout the talent life cycle to build effective teams and develop, engage and retain key talent. Contact us to learn how we help organizations make great decisions.