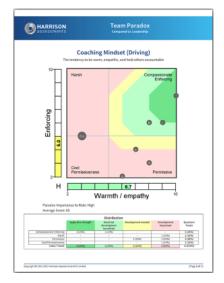

#### **Team Paradox Analysis**

Harrison Assessment's Paradox Theory reveals team dynamics in a way that has never before been possible, enabling individual team members to understand how their own behaviors contribute to or obstruct team objectives. Reports provide a step-by-step plan in which each team member can make adjustments to improve team performance.

Team members are highlighted by a letter and displayed in conjunction with all other team members. The manager can be displayed in a different color. This diagnostic analysis creates an accurate view of how team members interact to enable or inhibit team effectiveness.

By applying the analysis to the 12 sets of paradoxical traits used in the Harrison Team diagnostic analysis, you will foster actions to accelerate team performance.