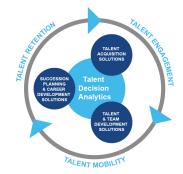

# **Harrison Talent Life Cycle Solutions**

Harrison Assessments uses predictive analytics to help organizations acquire, develop, lead and engage their talent. This comprehensive Talent Decision Analytics provides the intelligence needed throughout the talent life cycle to build effective teams and develop, engage and retain key talent. Contact us to learn how we help organizations make great decisions.